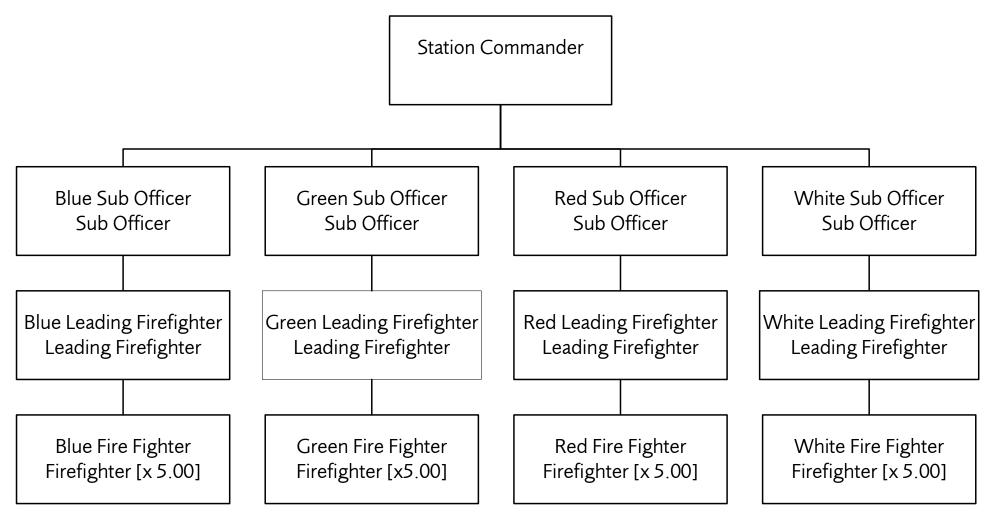

## Fire Station with 1 Fire Engine

The above structure applies to the following stations with 1 fire engine:

Acton, Biggin Hill, Chingford, Chiswick, Deptford, Dockhead, Dowgate, Eltham, Erith, Fulham, Hainault, Harold Hill, Harrow, Heathrow, Holloway, Hornchurch, Kensington, Leyton, Leytonstone, Mill Hill, Millwall, Mitcham, New Cross, New Malden, Peckham, Purley, Richmond, Romford, Shadwell, Shoreditch, Southgate, Surbiton, Wallington, Whitechapel, Willesden and Woodside.