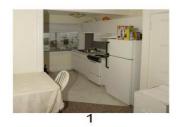

## **Clutter Image Rating Scale: Kitchen**

Please select the photo below that most accurately reflects the amount of clutter in your room.