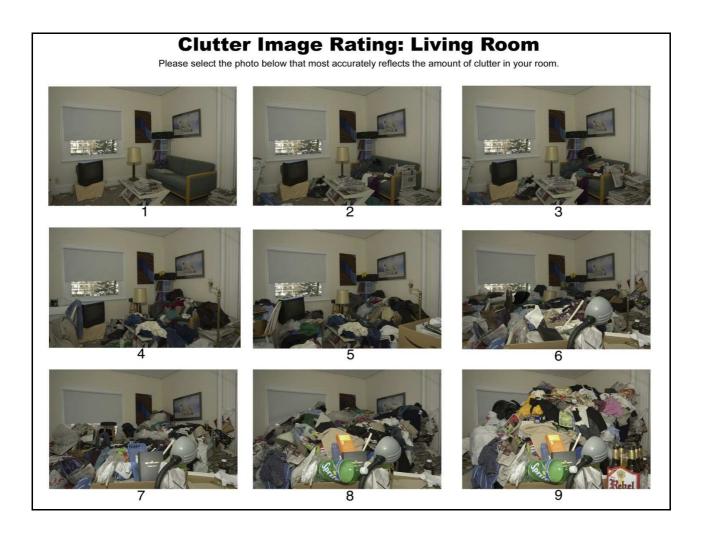

## Response:

Our Fleet team have provided a list of the forms carried on frontline appliances below:

Clutter Image Rating (CIR) scale Form 12 Message Pad (F5683) & Pencil Form 18 Vehicle Accident Form 2416 Indemnity & Undertaking (pad) (F4460) Form 6176 Operational Equipment Incident Handover Sheet Form 6178 Control Information (FSG) (pad) Form 6182 Key Decision Log Form 9 Fire/Special Service Call (F4159) Form RRF1 Deliberate or Fatal Reporting (F5283)

I have attached a copy of the 'Clutter Image Rating (CIR) scale' forms to this request. It is my understanding that these forms are widely circulated to members of the public as part of the LFB's Protection work.

## **Clutter Image Rating Scale: Kitchen**

Please select the photo below that most accurately reflects the amount of clutter in your room.