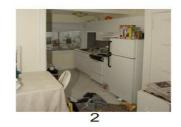

## **Clutter Image Rating Scale: Kitchen**

Please select the photo below that most accurately reflects the amount of clutter in your room.