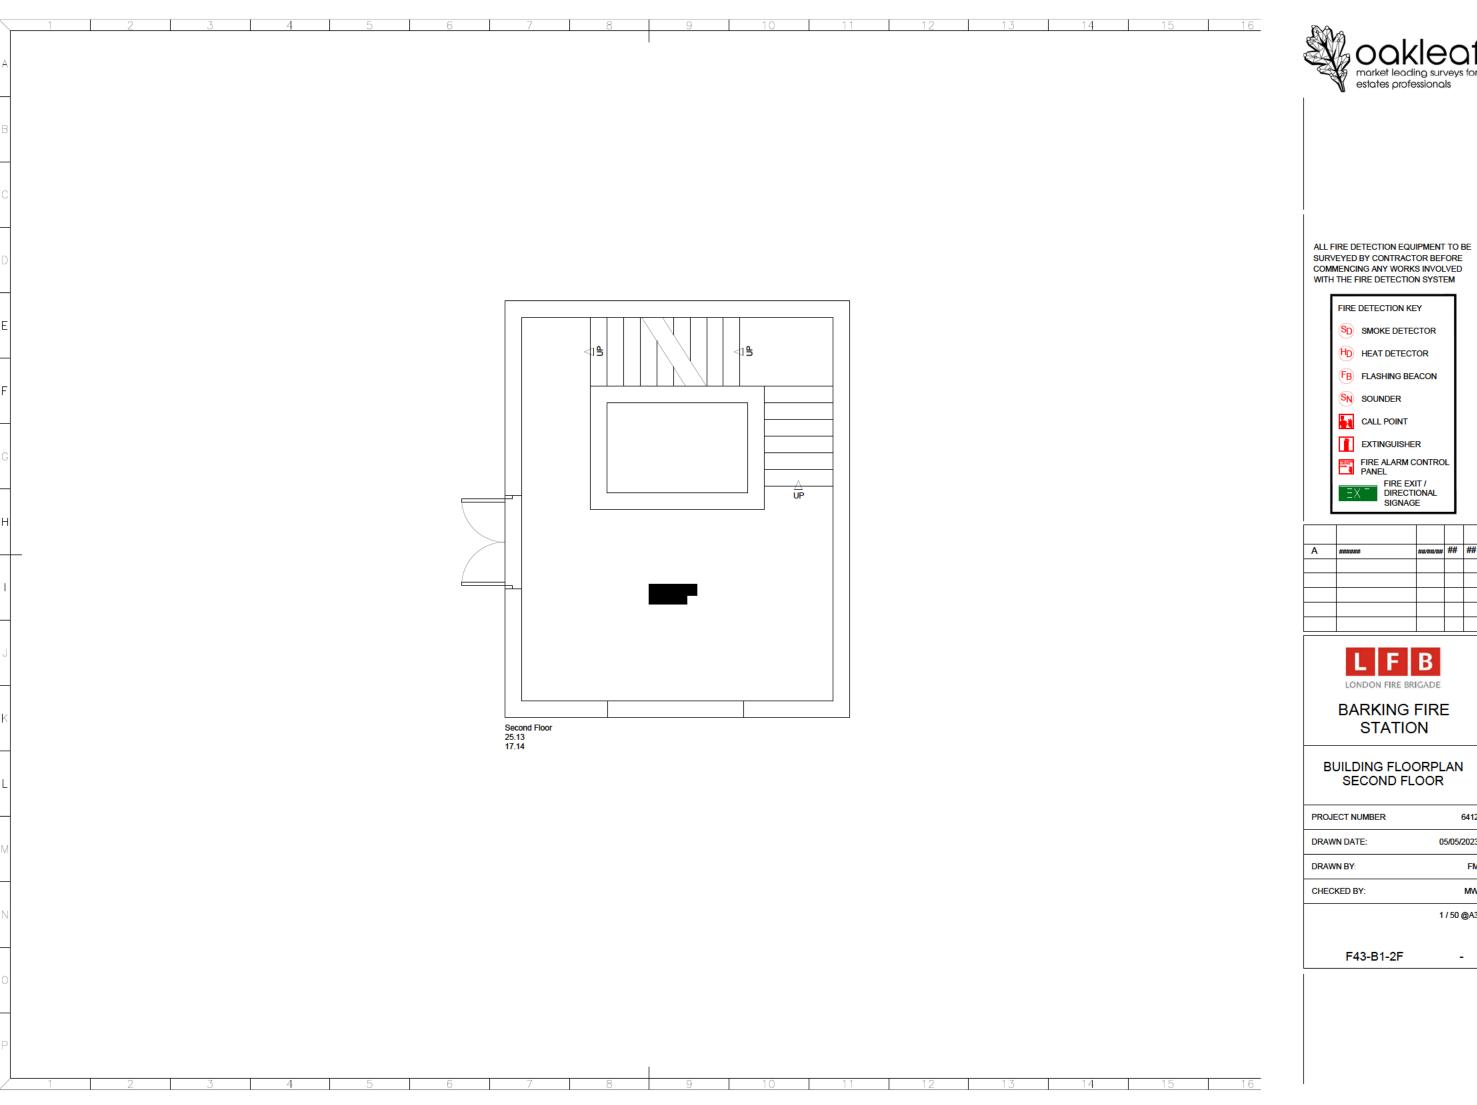

### Response:

Please see attached redacted copies of the floor plan for Barking Fire Station below. Please note that we do not typically provide a detailed breakdown of the names of each room included on a floor plan and what they contain, as they can be targeted for theft. Therefore, I consider the full, labelled floor plan exempt from disclosure under the Freedom of Information Act (FOIA) under <u>section 31(1)(a) - Law enforcement.</u>

Section 31 is a qualified exemption, and I must consider the public interests for and against disclosure. It is sadly the case that fire stations are targets for crime and the loss of equipment prevents the LFB from carrying out its public safety duties. I am therefore of the view that it is in the public interest not to disclose information at a detailed level.