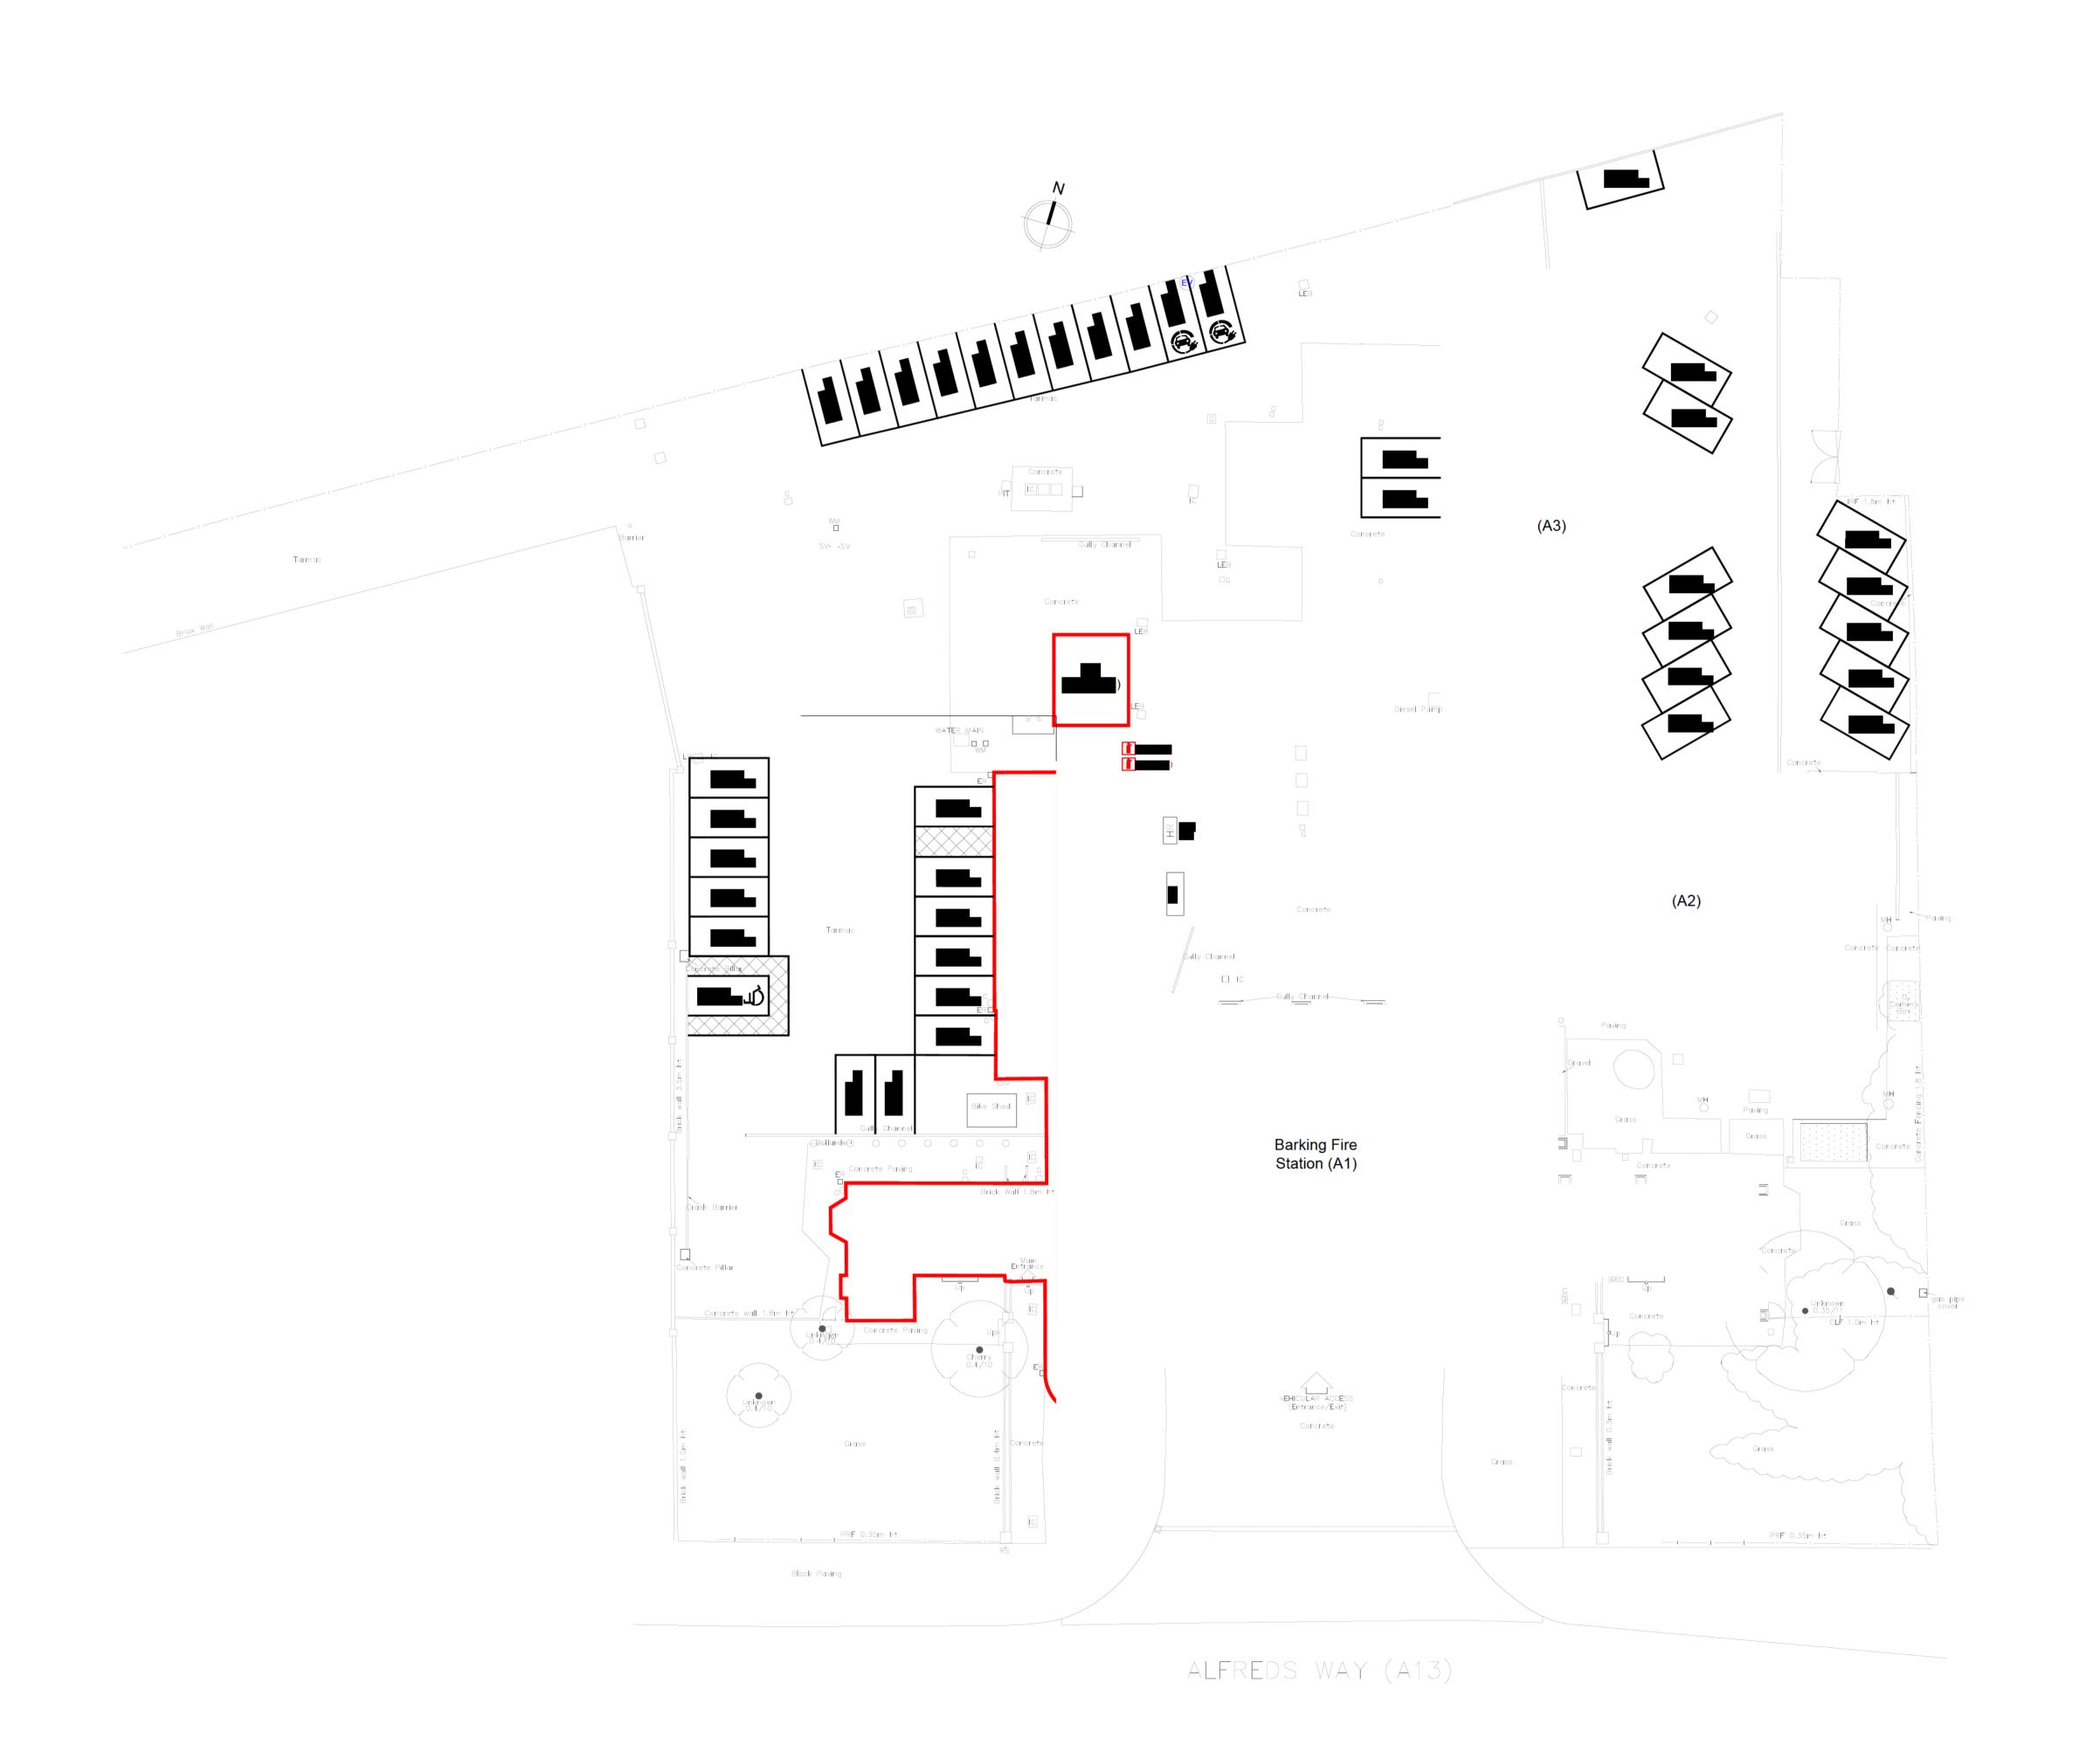

### Response:

Please see attached redacted copies of the floor plan for Barking Fire Station below. Please note that we do not typically provide a detailed breakdown of the names of each room included on a floor plan and what they contain, as they can be targeted for theft. Therefore, I consider the full, labelled floor plan exempt from disclosure under the Freedom of Information Act (FOIA) under <u>section 31(1)(a) - Law enforcement.</u>

Section 31 is a qualified exemption, and I must consider the public interests for and against disclosure. It is sadly the case that fire stations are targets for crime and the loss of equipment prevents the LFB from carrying out its public safety duties. I am therefore of the view that it is in the public interest not to disclose information at a detailed level.

## BARKING FIRE STATION

SITE PLAN

6412

05/05/2023

REV:

MW

SCALE: 1 / 200 @A1

DRAWING NUMBER:

F43-SITE

- DO NOT SCALE FROM THIS DRAWING. THIS DRAWING MUST NOT BE SCALED FROM, IN EITHER DIGITAL OR

PAPER PRINT FORMAT. - THIS DRAWING IS NOT INTENDED FOR CONSTRUCTION

DETAIL. - DESIGNERS AND CONTRACTORS MUST TAKE THEIR OWN SITE MEASUREMENTS.