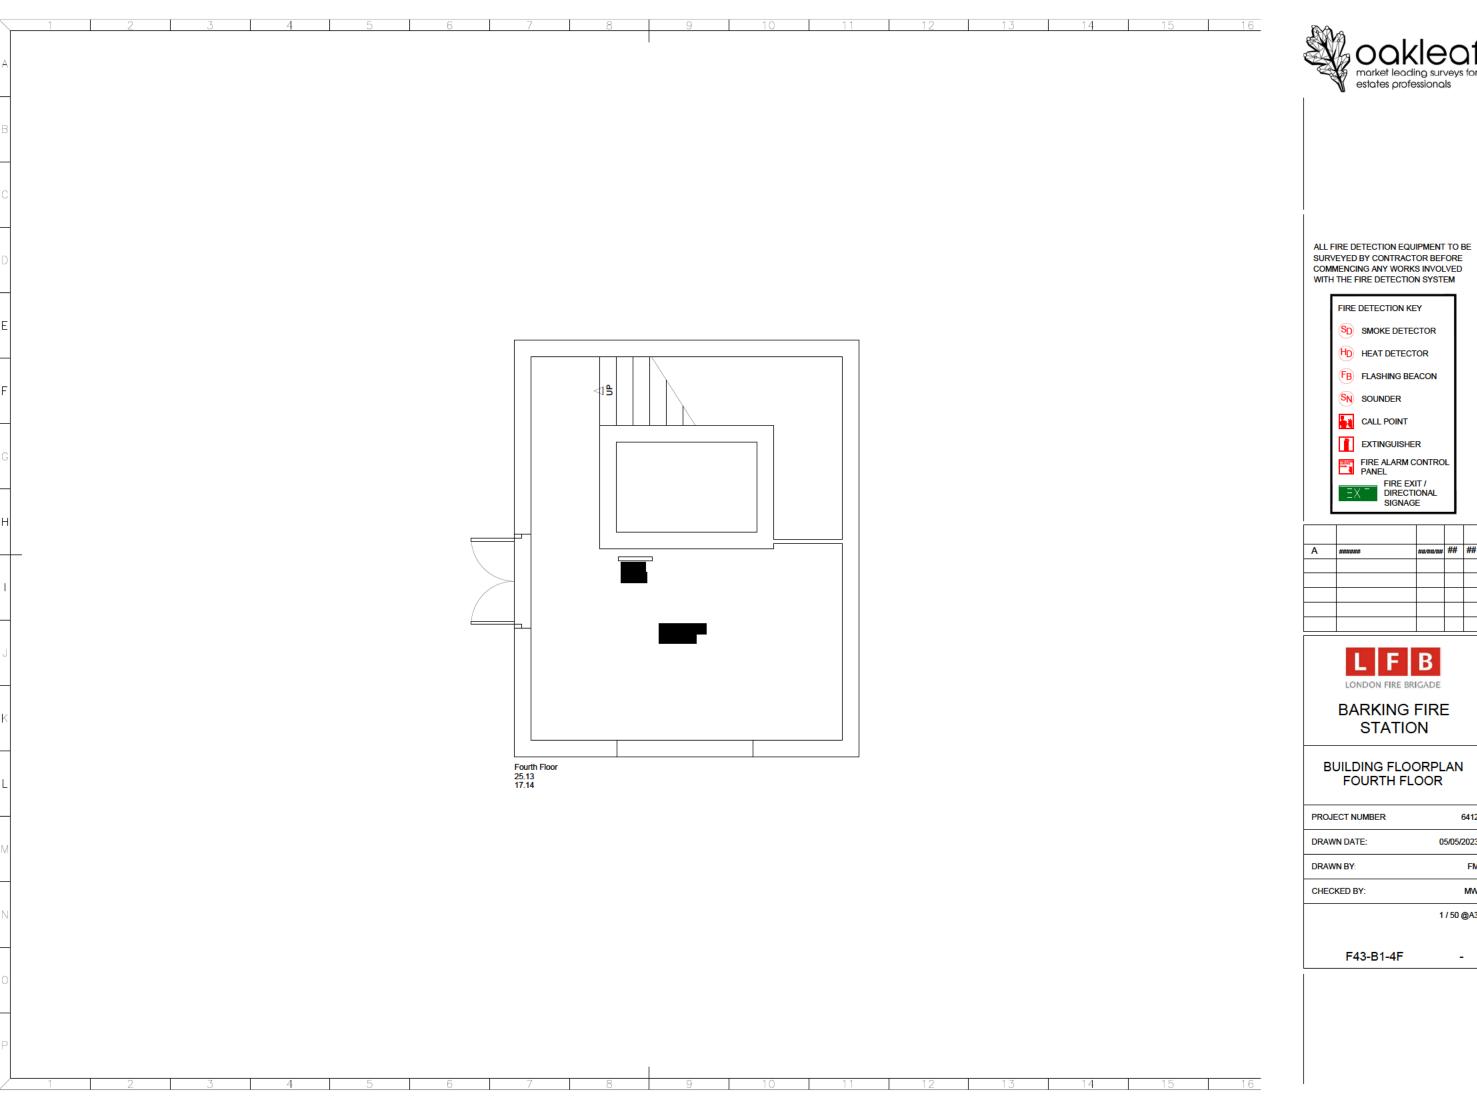

### Response:

Please see attached redacted copies of the floor plan for Barking Fire Station below. Please note that we do not typically provide a detailed breakdown of the names of each room included on a floor plan and what they contain, as they can be targeted for theft. Therefore, I consider the full, labelled floor plan exempt from disclosure under the Freedom of Information Act (FOIA) under <u>section 31(1)(a) - Law enforcement.</u>

Section 31 is a qualified exemption, and I must consider the public interests for and against disclosure. It is sadly the case that fire stations are targets for crime and the loss of equipment prevents the LFB from carrying out its public safety duties. I am therefore of the view that it is in the public interest not to disclose information at a detailed level.