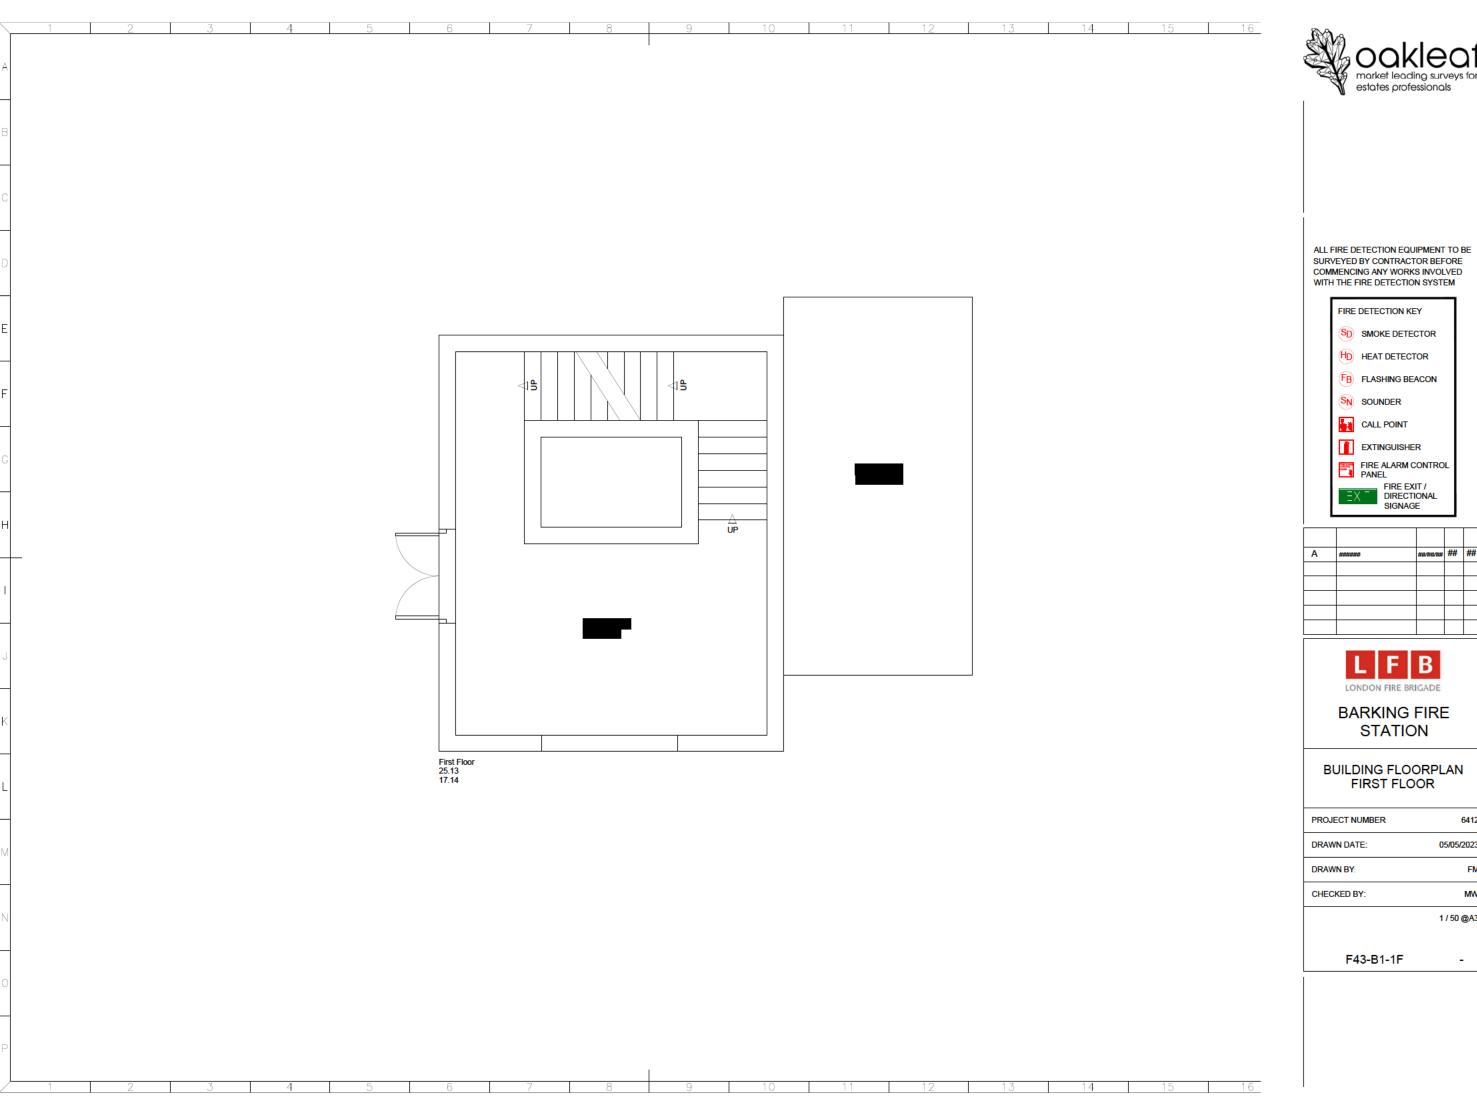

### Response:

Please see attached redacted copies of the floor plan for Barking Fire Station below. Please note that we do not typically provide a detailed breakdown of the names of each room included on a floor plan and what they contain, as they can be targeted for theft. Therefore, I consider the full, labelled floor plan exempt from disclosure under the Freedom of Information Act (FOIA) under <u>section 31(1)(a) - Law enforcement.</u>

Section 31 is a qualified exemption, and I must consider the public interests for and against disclosure. It is sadly the case that fire stations are targets for crime and the loss of equipment prevents the LFB from carrying out its public safety duties. I am therefore of the view that it is in the public interest not to disclose information at a detailed level.

## **BARKING FIRE** STATION

**BUILDING FLOORPLAN** FIRST FLOOR

05/05/2023

6412

1 / 125 @A1

REV:

MW

SCALE

DRAWING NUMBER:

F43-A-1F

- DO NOT SCALE FROM THIS DRAWING. THIS DRAWING MUST NOT BE SCALED FROM, IN EITHER DIGITAL OR

PAPER PRINT FORMAT. - THIS DRAWING IS NOT INTENDED FOR CONSTRUCTION

DETAIL. - DESIGNERS AND CONTRACTORS MUST TAKE THEIR OWN SITE MEASUREMENTS.