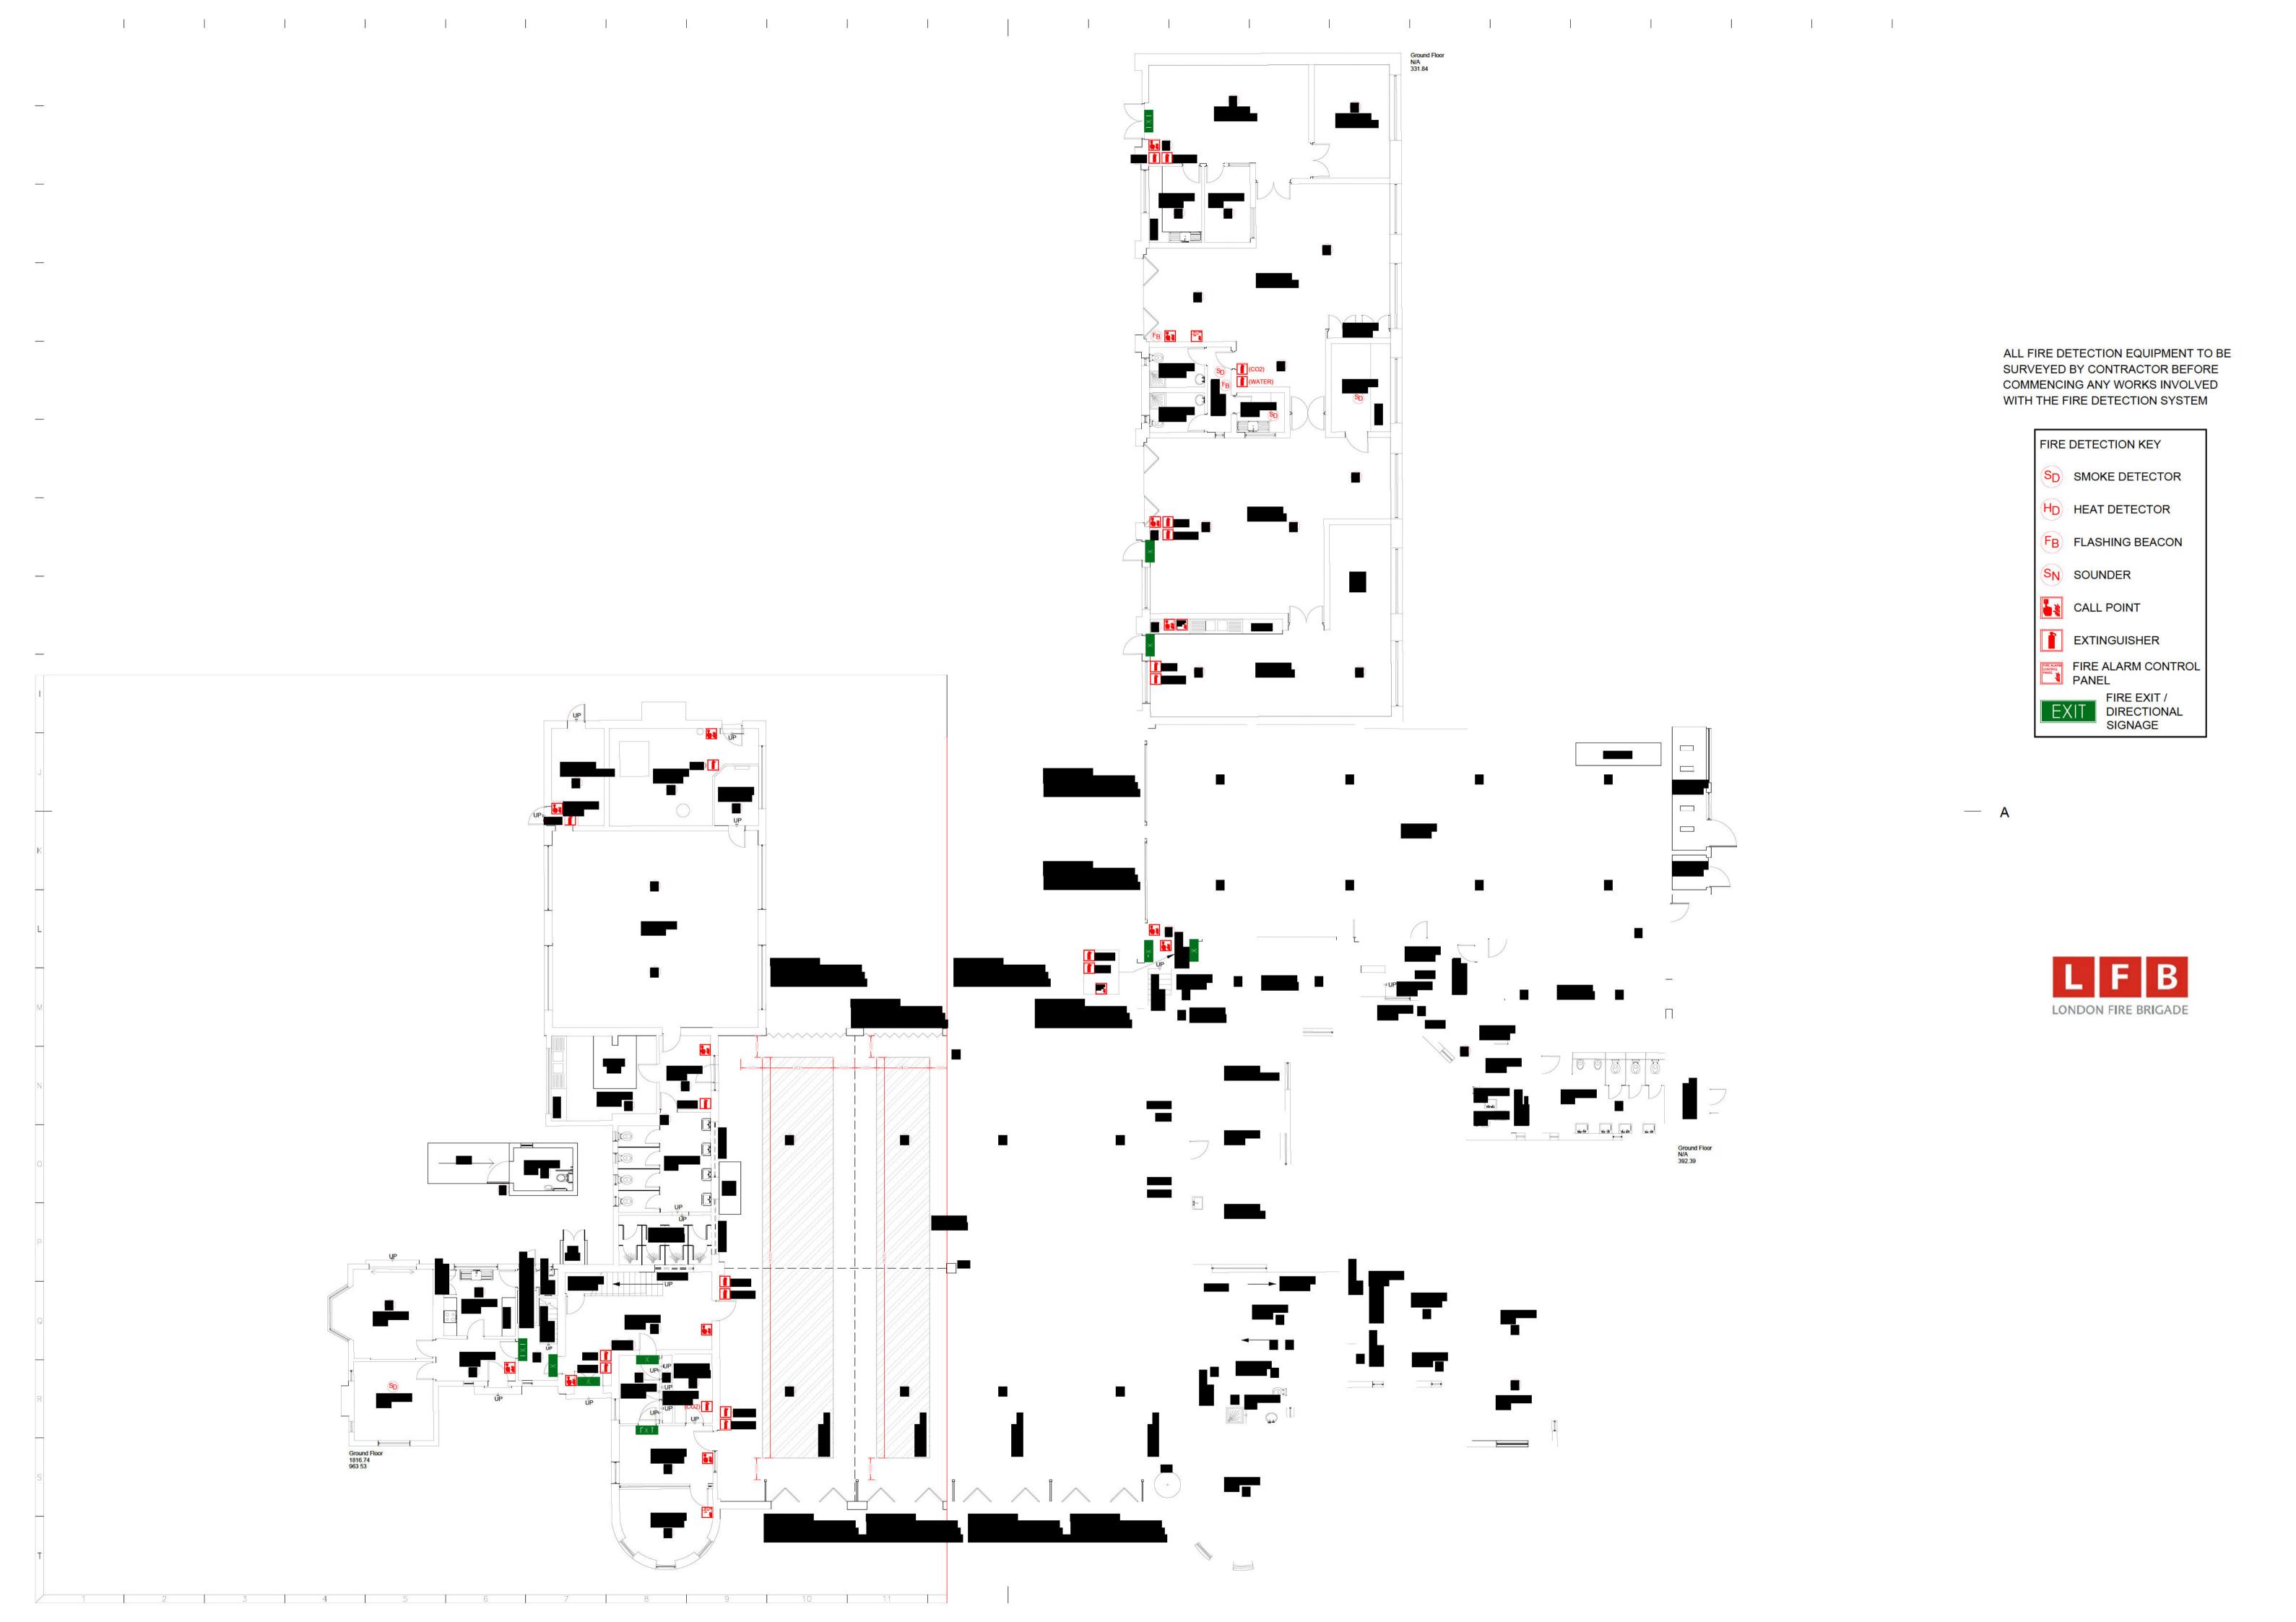

### Response:

Please see attached redacted copies of the floor plan for Barking Fire Station below. Please note that we do not typically provide a detailed breakdown of the names of each room included on a floor plan and what they contain, as they can be targeted for theft. Therefore, I consider the full, labelled floor plan exempt from disclosure under the Freedom of Information Act (FOIA) under <u>section 31(1)(a) - Law enforcement.</u>

Section 31 is a qualified exemption, and I must consider the public interests for and against disclosure. It is sadly the case that fire stations are targets for crime and the loss of equipment prevents the LFB from carrying out its public safety duties. I am therefore of the view that it is in the public interest not to disclose information at a detailed level.

### **GENERAL NOTES:**

ALL FIRE DETECTION EQUIPMENT TO BE SURVEYED BY CONTRACTOR BEFORE COMMENCING ANY WORKS INVOLVED WITH THE FIRE DETECTION SYSTEM

DESCRIPTION DATE ED CH

FIRE DETECTION KEY

|   |   | REV | DESCRIPTION | DATE     | ED | СН |
|---|---|-----|-------------|----------|----|----|
| _ |   | Α   | ######      | ##/##/## | ## | ## |
| k |   |     |             |          |    |    |
|   | K |     |             |          |    |    |
|   |   |     |             |          |    |    |
|   |   |     |             |          |    |    |
|   |   |     |             |          |    |    |