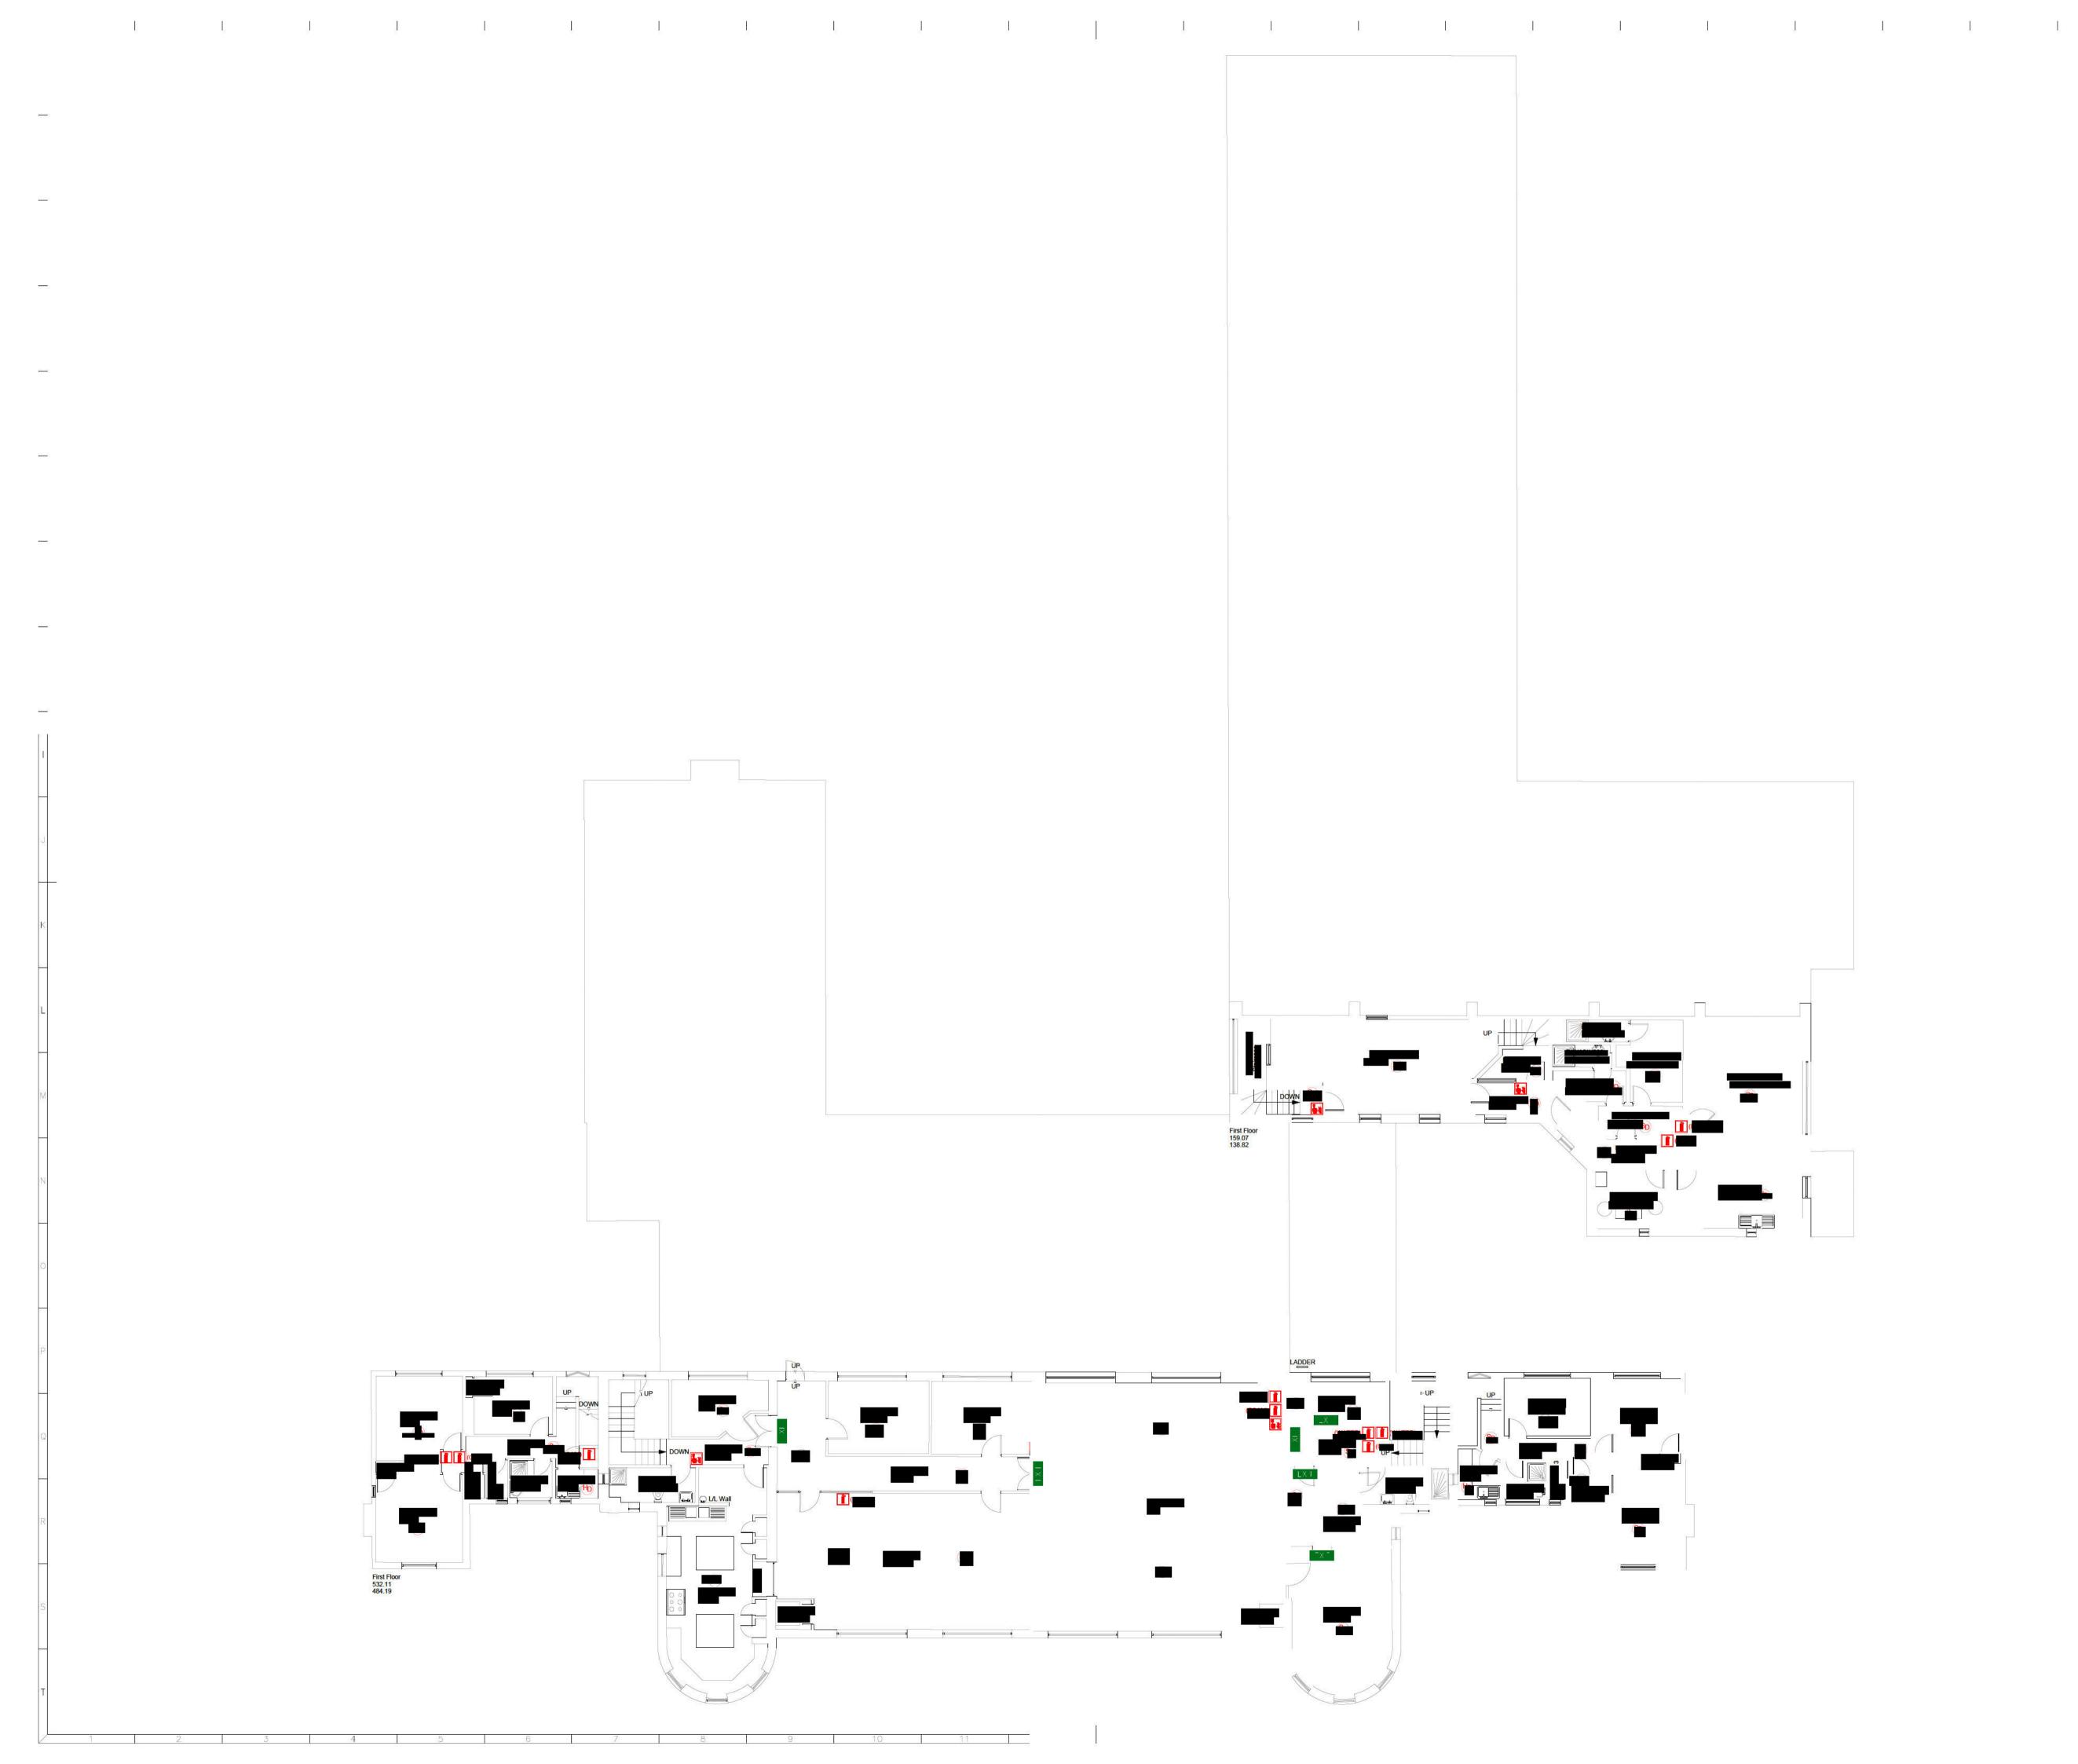

## **BARKING FIRE** STATION

**BUILDING FLOORPLAN** FIRST FLOOR

05/05/2023

6412

1 / 125 @A1

REV:

MW

SCALE

DRAWING NUMBER:

F43-A-1F

- DO NOT SCALE FROM THIS DRAWING. THIS DRAWING MUST NOT BE SCALED FROM, IN EITHER DIGITAL OR

PAPER PRINT FORMAT. - THIS DRAWING IS NOT INTENDED FOR CONSTRUCTION

DETAIL. - DESIGNERS AND CONTRACTORS MUST TAKE THEIR OWN SITE MEASUREMENTS.

- VISIBLE CONSTRUCTION LINES ARE INDICATED PURELY AS A GUIDE TO DEFINE INTERNAL USABLE SPACE AND MAY OR MAY NOT INCLUDE STRUCTURAL ELEMENTS OR A VARIETY OF FINAL FINISH CLADDINGS.

- THE OAKLEAF GROUP TAKE NO RESPONSIBILITY FOR

CONSTRUCTION DETAILS.

McGowan House 10 Waterside Way The Lakes Northampton NN4 7XD

Email: info@theoakleafgroup.co.uk Tel: 0845 293 7571

ALL FIRE DETECTION EQUIPMENT TO BE SURVEYED BY CONTRACTOR BEFORE COMMENCING ANY WORKS INVOLVED WITH THE FIRE DETECTION SYSTEM