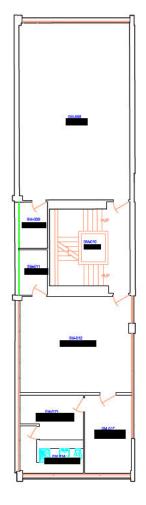

#### Response:

Please see attached redacted copies of the floor plans for East Greenwich, Woodside, Paddington and Wimbledon Fire Station below. Please note that we do not typically provide a detailed breakdown of the names of each room included on a floor plan and what they contain, as they can be targeted for theft. Therefore, I consider the full, labelled floor plan exempt from disclosure under the Freedom of Information Act (FOIA) under <u>section 31(1)(a) - Law</u> <u>enforcement.</u>

Section 31 is a qualified exemption and I must consider the public interests for and against disclosure. It is sadly the case that fire stations are targets for crime and the loss of equipment prevents the LFB from carrying out its public safety duties. I am therefore of the view that it is in the public interest not to disclose information at a detailed level.

Block label A1 Gross Internal Area sq.m. 216.2

NOTE: Whilst these are the most recent surveyed drawings, works are ongoing at all stalons and there is a delay in updating these drawings with as-built information. The user of these drawings must check them against the station in its present state.