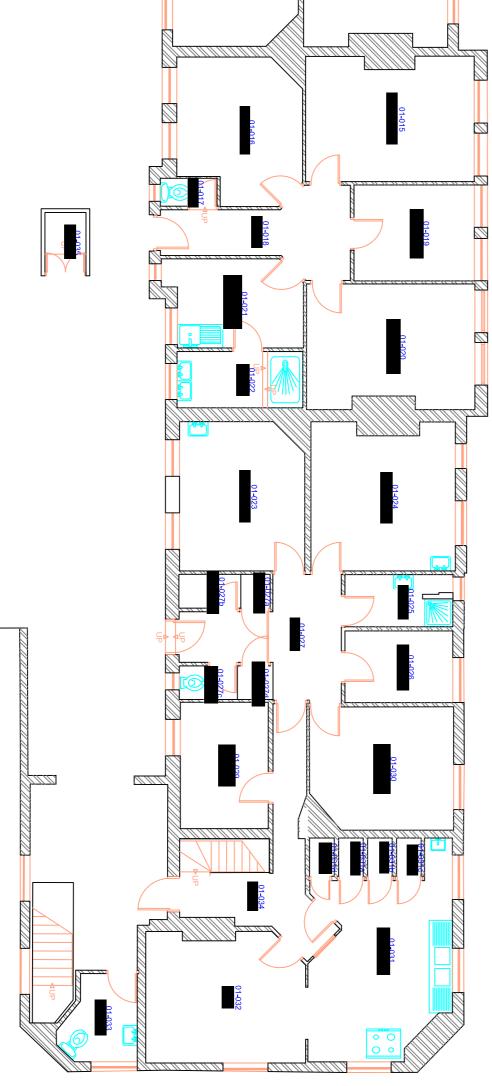

#### Response:

Please see attached redacted copies of the floor plans for East Greenwich, Woodside, Paddington and Wimbledon Fire Station below. Please note that we do not typically provide a detailed breakdown of the names of each room included on a floor plan and what they contain, as they can be targeted for theft. Therefore, I consider the full, labelled floor plan exempt from disclosure under the Freedom of Information Act (FOIA) under <u>section 31(1)(a) - Law</u> <u>enforcement.</u>

Section 31 is a qualified exemption and I must consider the public interests for and against disclosure. It is sadly the case that fire stations are targets for crime and the loss of equipment prevents the LFB from carrying out its public safety duties. I am therefore of the view that it is in the public interest not to disclose information at a detailed level.