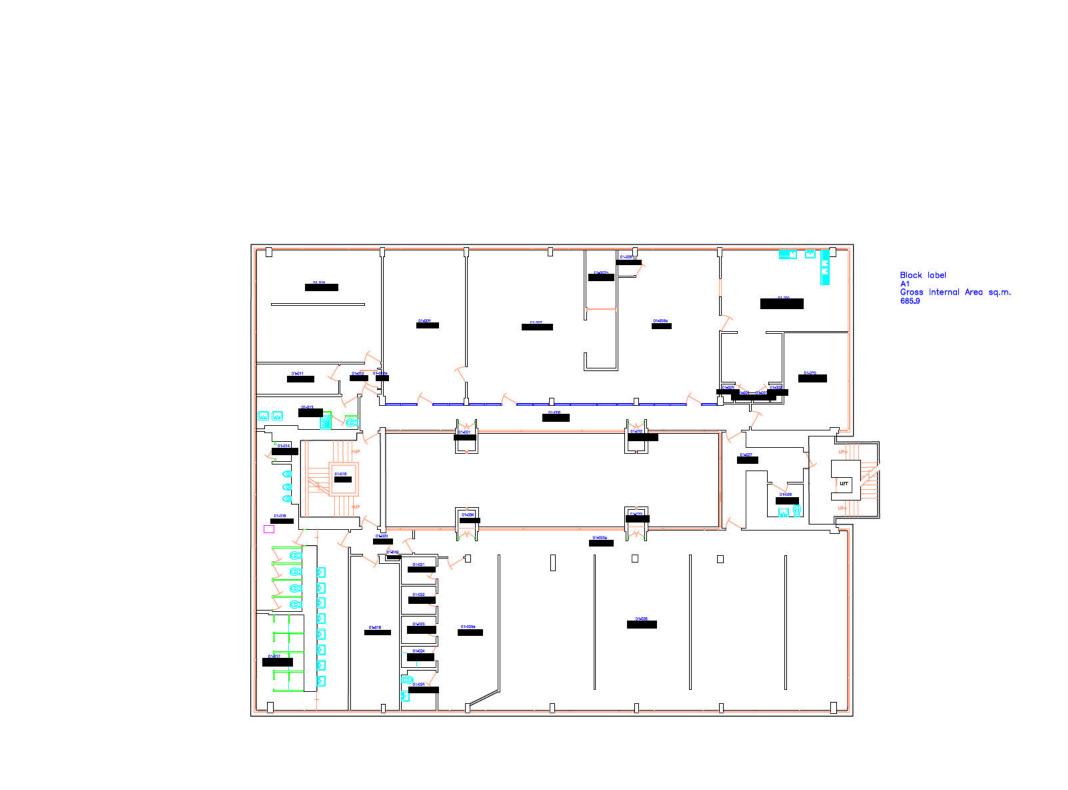

#### Response:

Please see attached redacted copies of the floor plans for East Greenwich, Woodside, Paddington and Wimbledon Fire Station below. Please note that we do not typically provide a detailed breakdown of the names of each room included on a floor plan and what they contain, as they can be targeted for theft. Therefore, I consider the full, labelled floor plan exempt from disclosure under the Freedom of Information Act (FOIA) under <u>section 31(1)(a) - Law</u> <u>enforcement.</u>

Section 31 is a qualified exemption and I must consider the public interests for and against disclosure. It is sadly the case that fire stations are targets for crime and the loss of equipment prevents the LFB from carrying out its public safety duties. I am therefore of the view that it is in the public interest not to disclose information at a detailed level.

Block label A1 Gross Internal Area sq.m. 357.9

REVISIONS

Þ

LAST UPDATED

MAY 2014

DRAWN BY DT

CHECKED BY

CA