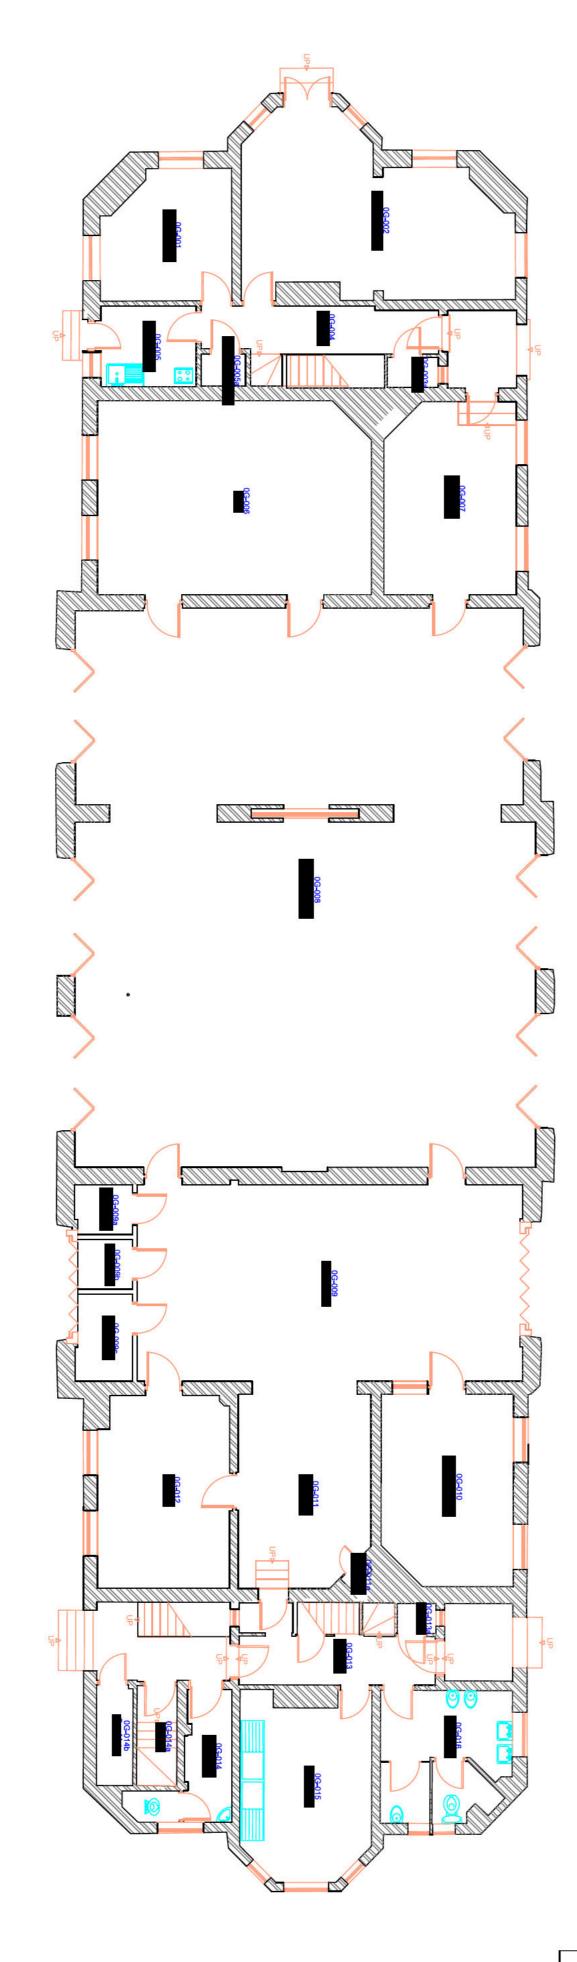

#### Response:

Please see attached redacted copies of the floor plans for East Greenwich, Woodside, Paddington and Wimbledon Fire Station below. Please note that we do not typically provide a detailed breakdown of the names of each room included on a floor plan and what they contain, as they can be targeted for theft. Therefore, I consider the full, labelled floor plan exempt from disclosure under the Freedom of Information Act (FOIA) under <u>section 31(1)(a) - Law</u> <u>enforcement.</u>

Section 31 is a qualified exemption and I must consider the public interests for and against disclosure. It is sadly the case that fire stations are targets for crime and the loss of equipment prevents the LFB from carrying out its public safety duties. I am therefore of the view that it is in the public interest not to disclose information at a detailed level.