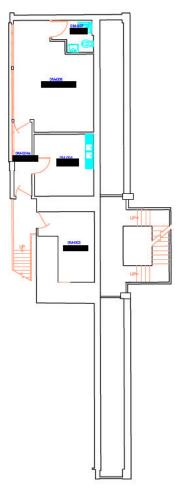

#### Response:

Please see attached redacted copies of the floor plans for East Greenwich, Woodside, Paddington and Wimbledon Fire Station below. Please note that we do not typically provide a detailed breakdown of the names of each room included on a floor plan and what they contain, as they can be targeted for theft. Therefore, I consider the full, labelled floor plan exempt from disclosure under the Freedom of Information Act (FOIA) under <u>section 31(1)(a) - Law</u> <u>enforcement.</u>

Section 31 is a qualified exemption and I must consider the public interests for and against disclosure. It is sadly the case that fire stations are targets for crime and the loss of equipment prevents the LFB from carrying out its public safety duties. I am therefore of the view that it is in the public interest not to disclose information at a detailed level.

Block label A1 Gross Internal Area sq.m. 507.2

PDF- Not to Scale

NOTE: Whilst these are the most recent surveyed drawings, works are ongoing at all staions and there is a delay in updating these drawings with as-built information. The user of these drawings must check them against the station in its present state.