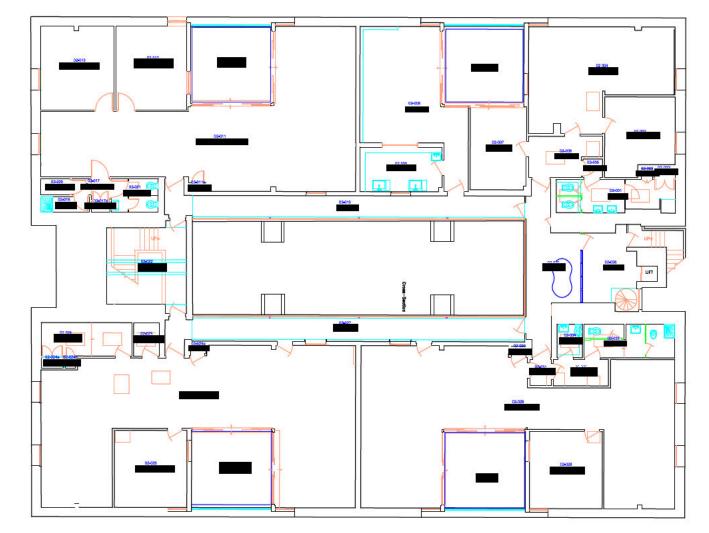

#### Response:

Please see attached redacted copies of the floor plans for East Greenwich, Woodside, Paddington and Wimbledon Fire Station below. Please note that we do not typically provide a detailed breakdown of the names of each room included on a floor plan and what they contain, as they can be targeted for theft. Therefore, I consider the full, labelled floor plan exempt from disclosure under the Freedom of Information Act (FOIA) under <u>section 31(1)(a) - Law</u> <u>enforcement.</u>

Section 31 is a qualified exemption and I must consider the public interests for and against disclosure. It is sadly the case that fire stations are targets for crime and the loss of equipment prevents the LFB from carrying out its public safety duties. I am therefore of the view that it is in the public interest not to disclose information at a detailed level.

Block label B1 Gross Internal : 60.1 Area sd'w'

NOTE: Whilst these are the most recent surveyed drawings, works are ongoing at all staions and there is a delay in updating these drawings with as-built information. The user of these drawings must check them against the station in its present state.