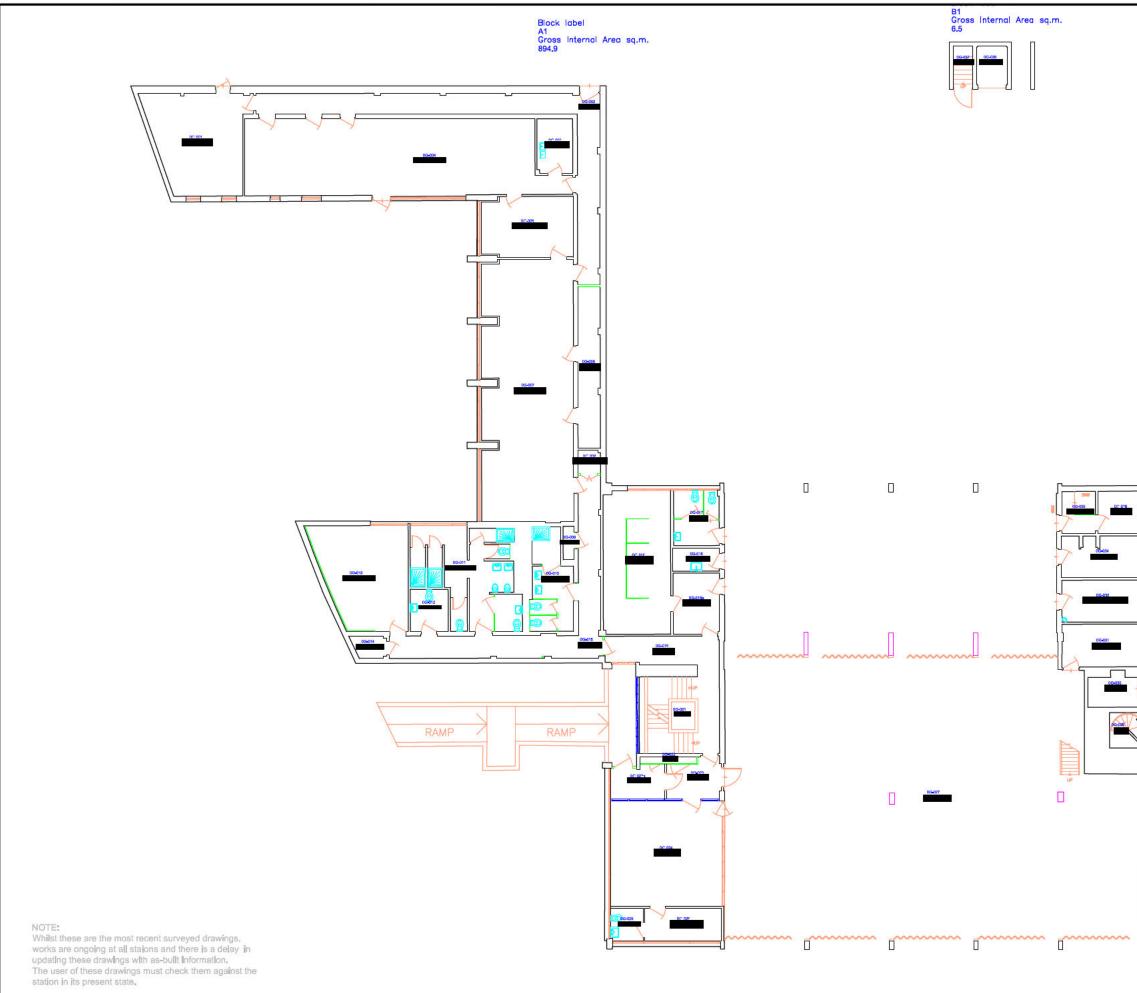

Block label B1 Gross Internal : 60.1 Area sd'w'

NOTE: Whilst these are the most recent surveyed drawings, works are ongoing at all staions and there is a delay in updating these drawings with as-built information. The user of these drawings must check them against the station in its present state.