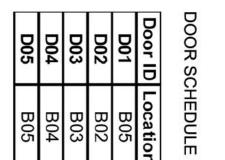

 W20
 G14
 1.220
 WINDOW SCHEDULE

|   | ਸ਼ |
|---|----|
| i | S  |
|   | P  |
|   | 市  |
|   | P  |
| i |    |
|   | Ш  |
| · |    |

DOC

| or ID | Location | Width | Height |
|-------|----------|-------|--------|
| 806   | G02      | 1.192 | 1.98   |
| 8     | G05      | 0.758 | 1.98   |
| 600   | G01      | 0.760 | 1.98   |
| 010   | G02      | 1     | 1.97   |
| 011   | G04      | 0.783 | •      |
| )12   | G04      | 0.708 | 1.99   |
| 013   | G04      | 0.834 | 1.92   |
| )14   | G07      | 0.745 | •      |
| )15   | G08      | 0.864 | •      |
| 016   | G08      | 2.772 | 3.51   |
| 017   | G08      | 2.777 | •      |
| )18   | G08      | 2.781 | 3.45   |
| 019   | G09      | 2.700 | 3.45   |
| 020   | G08      | 0.871 | •      |
| 021   | G09      | 0.873 | 2.06   |
| 222   | G10      | 0.762 | •      |
|       | G13      | 0.708 | 1.30   |
| )25   | G16      | 0.758 | 1.98   |
| )26   | G15      | 0.760 | 0.00   |
| )27   | G16      | 0.499 | 1.93   |
| )28   | G11      | 0.504 | •      |
| )29   | G13      | 0.707 | 1.96   |
| 030   | G13      | 0.706 | 1.94   |
| 031   | G13      | 0.832 | 1.97   |
| )32   | G14      | 0.828 | 1.99   |
| 033   | G14      | 0.710 | 1.98   |
| )34   | G13      | 0.799 | •      |
| )35   | G13      | 0.700 | · ·    |
| )36   | G12      | 0.844 | 2.03   |
| )37   | G09      | 0.866 | 2.05   |
| 38    | G08      | 0.871 | 2.06   |
| )39   | G09      | 2.700 | 3.51   |
| 040   | G08      | 2.763 | ·      |
| 041   | G08      | 2.753 | 3.51   |
| )42   | G08      | 2.753 | 3.51   |
| 043   | G08      | 0.618 | 2.02   |
| 44    | G08      | 0.762 | 2.00   |
| 045   | G08      | 0.763 | 2.00   |
| 046   | G08      | 0.763 | 2.00   |
| 47    | G08      | 0.867 | 2.06   |
| -     |          |       |        |