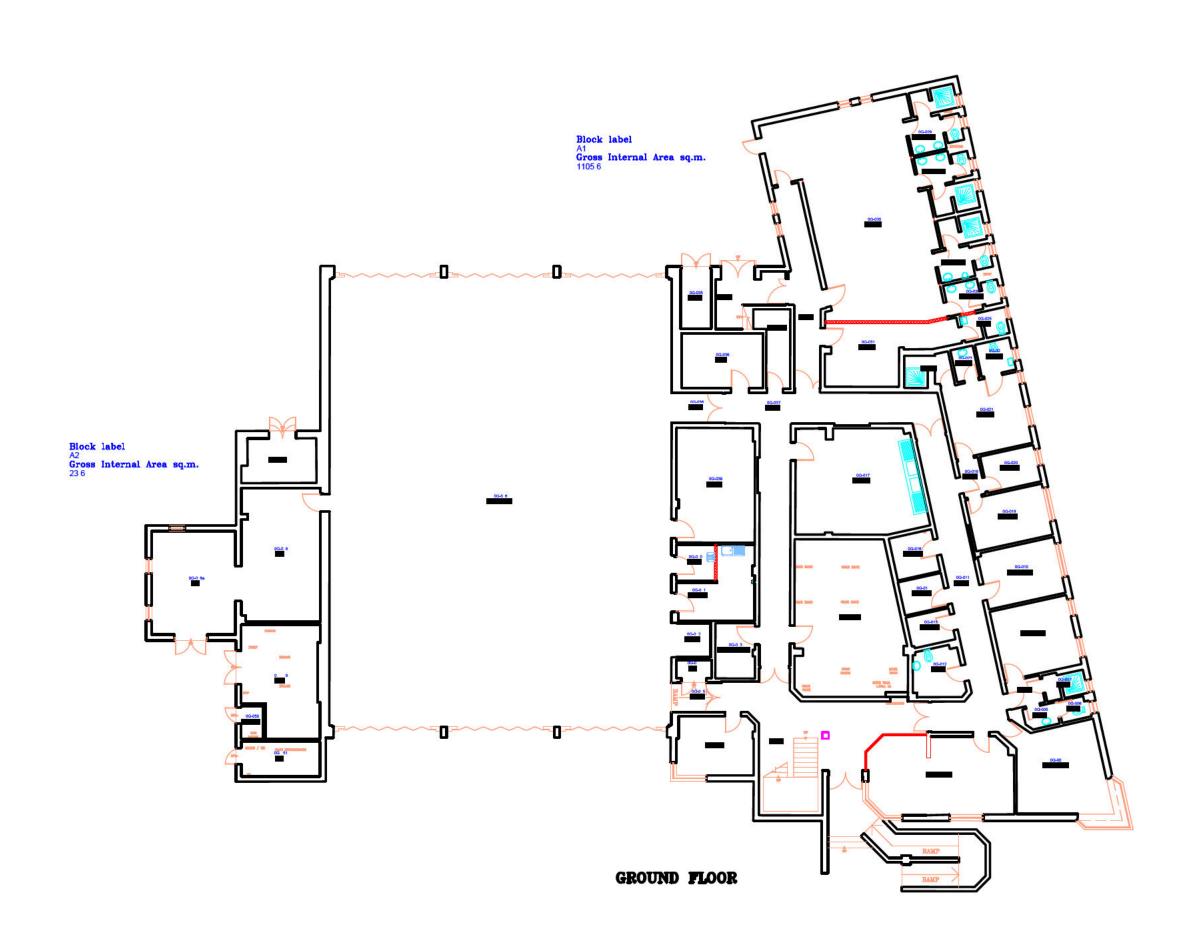

Block label B1 Gross Internal : 60.1 Area sd'w'

NOTE: Whilst these are the most recent surveyed drawings, works are ongoing at all staions and there is a delay in updating these drawings with as-built information. The user of these drawings must check them against the station in its present state.