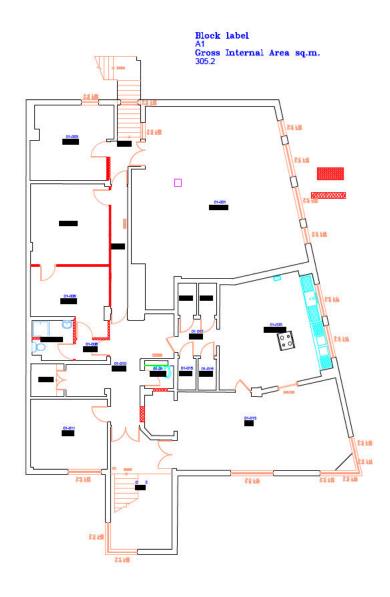

Block label A1 Gross Internal Area sq.m. 357.9

REVISIONS

Þ

LAST UPDATED

MAY 2014

DRAWN BY DT

CHECKED BY

CA