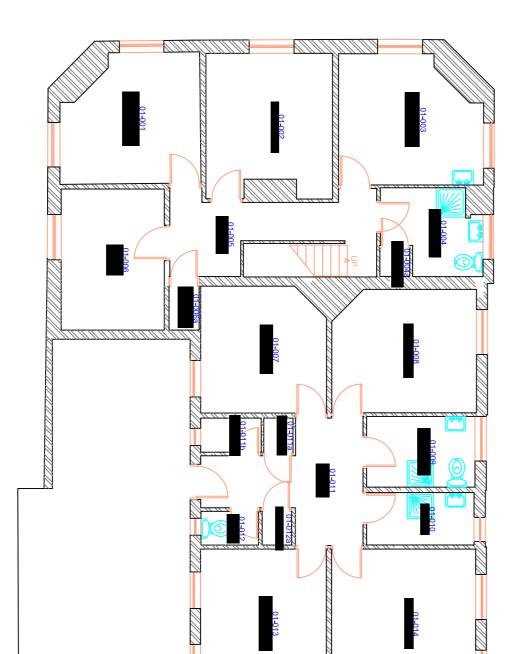

#### Response:

Please see attached redacted copies of the floor plans for East Greenwich, Woodside, Paddington and Wimbledon Fire Station below. Please note that we do not typically provide a detailed breakdown of the names of each room included on a floor plan and what they contain, as they can be targeted for theft. Therefore, I consider the full, labelled floor plan exempt from disclosure under the Freedom of Information Act (FOIA) under <u>section 31(1)(a) - Law</u> <u>enforcement.</u>

Section 31 is a qualified exemption and I must consider the public interests for and against disclosure. It is sadly the case that fire stations are targets for crime and the loss of equipment prevents the LFB from carrying out its public safety duties. I am therefore of the view that it is in the public interest not to disclose information at a detailed level.