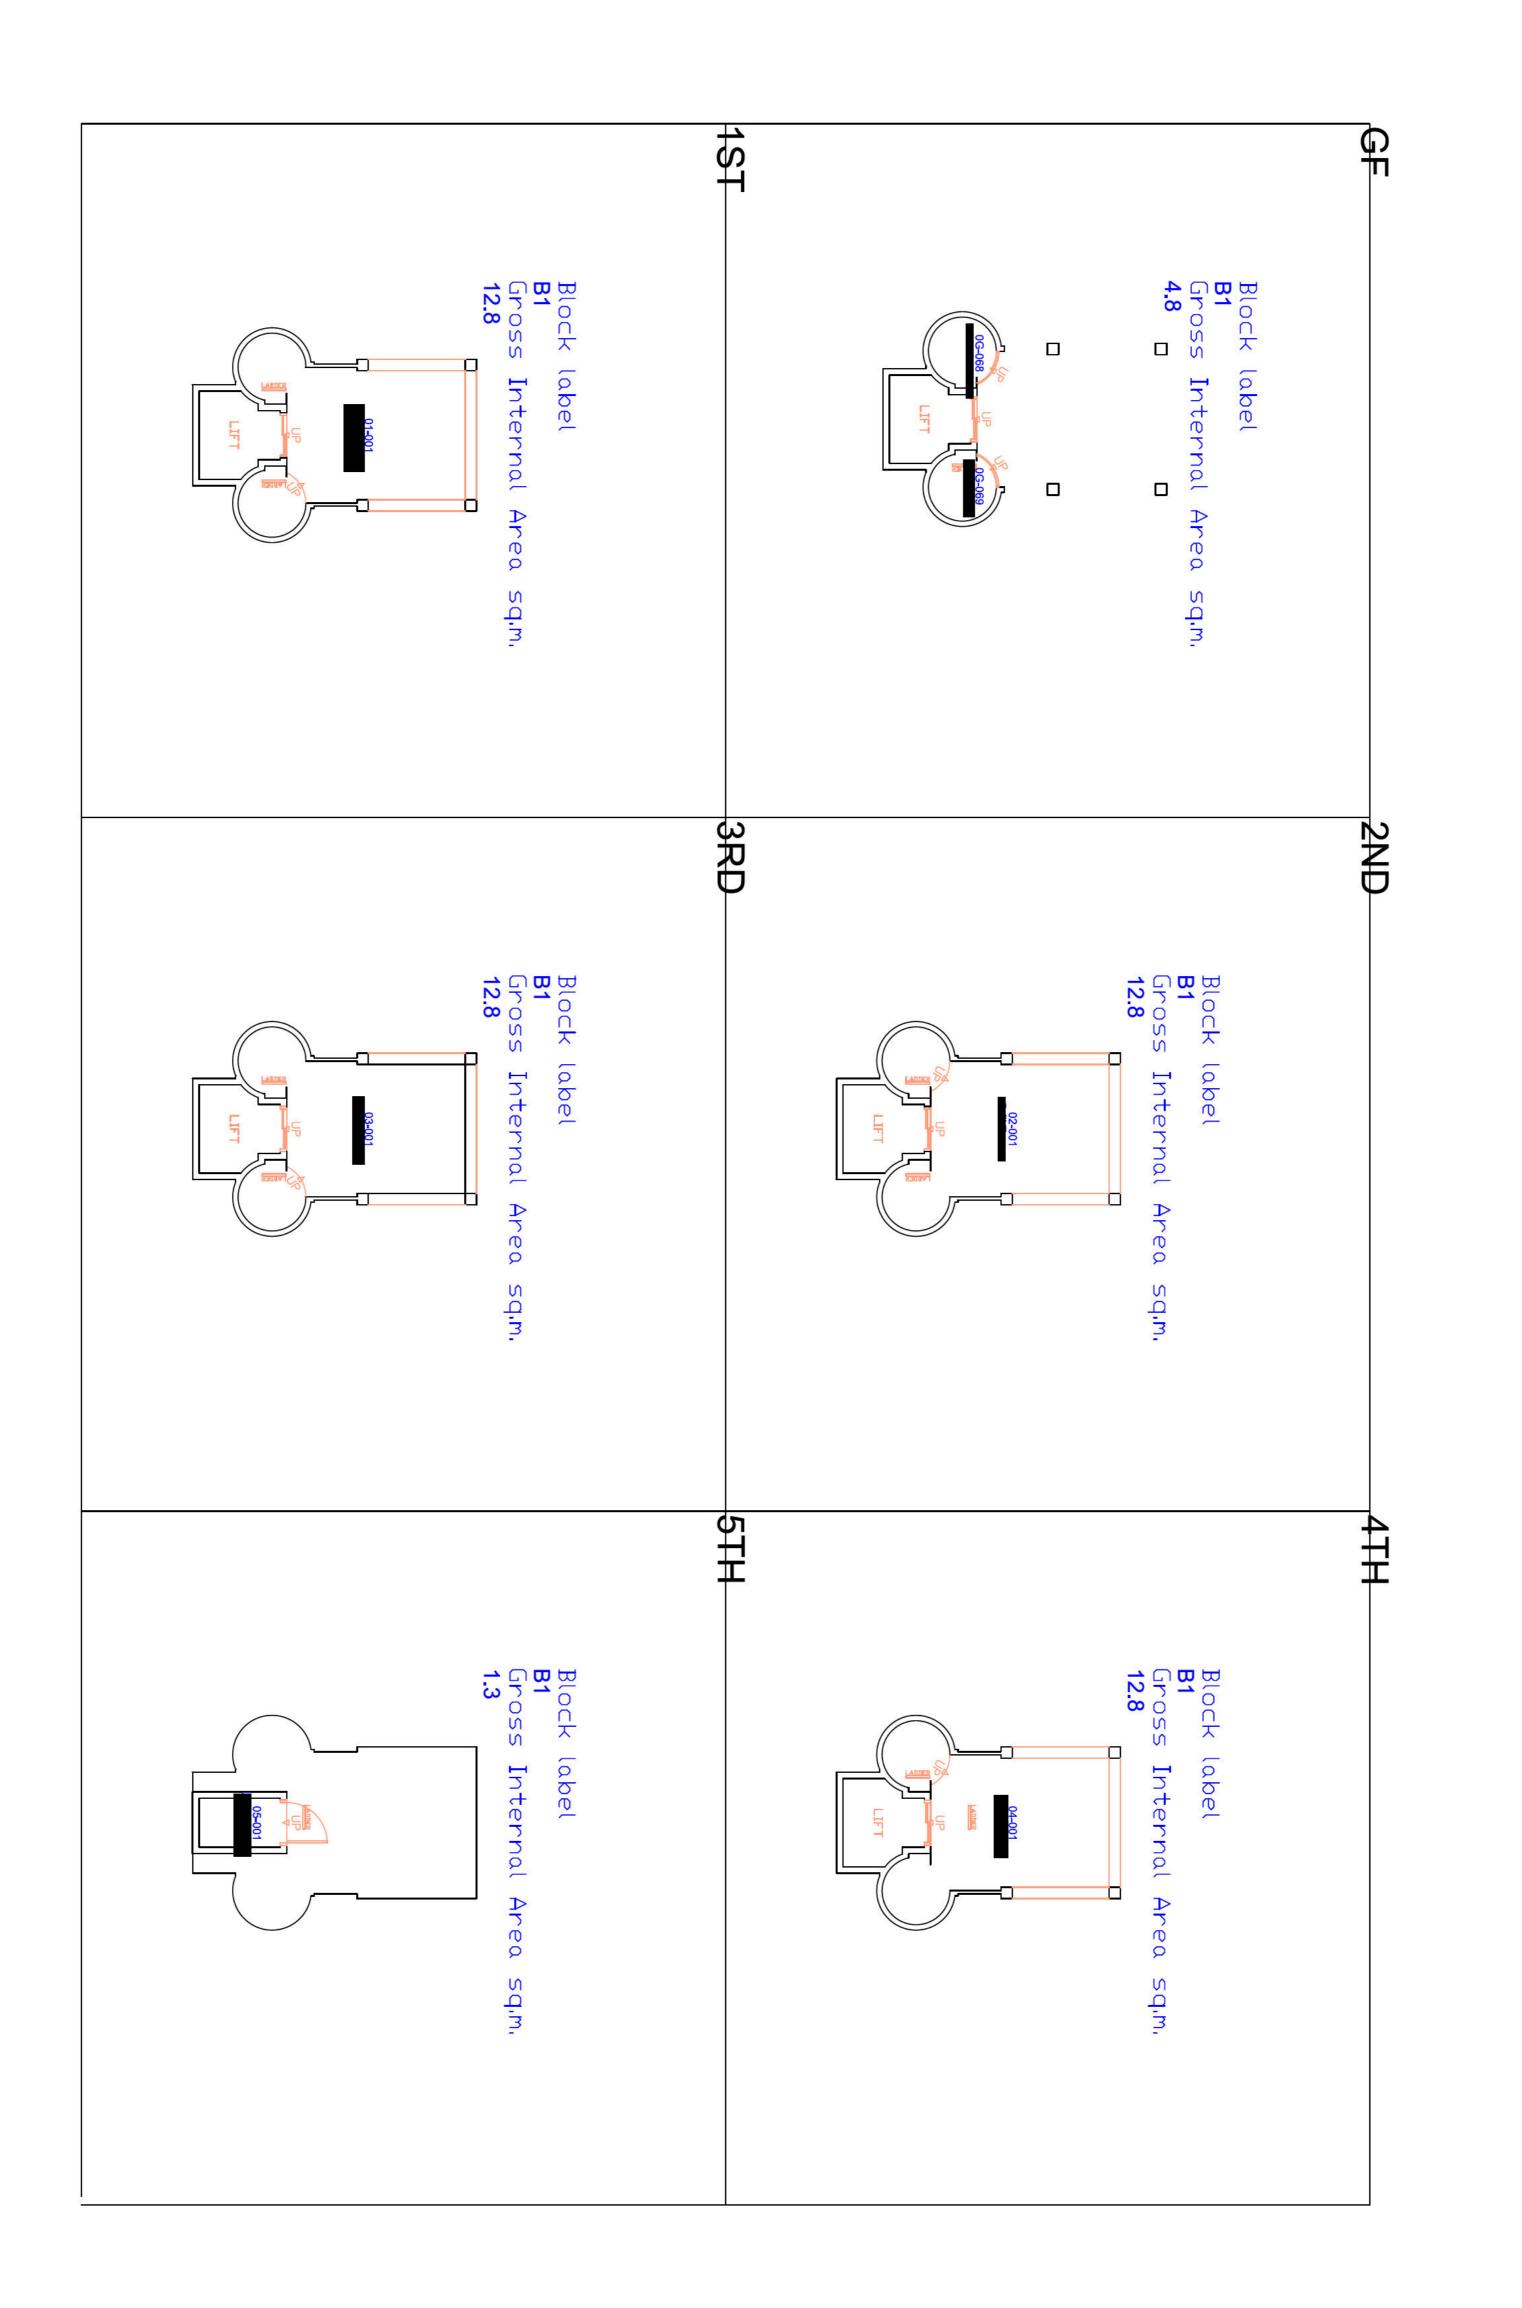

|
| Drawing Title<br>BASEMENT<br>FOR INFOR                                                                                                                                                                                 | MATION ONL'                                                                                                                                             |
| Drawing No                                                                                                                                                                                                             | Scale Rev                                                                                                                                               |



| LAST UPDATED MAY 2014<br>REVISIONS A | DRAWN BY DT CHECKED BY CA | = 1:100 | TER LAYOUT | JOB<br>EAST GREENWICH FIRE STATION | Archer House • Britland Estate<br>Northbourne Road • Eastbourne<br>East Sussex • BN22 8PW<br>T: 01323 738761<br>Gradient<br>consultants | TEL 020 8555 1200<br>FAX 020 7960 3626 | LONDON FIRE & EMERGENCY PLANNING AUTHORITY<br>PROPERTY SERVICES<br>DEPARTMENT<br>169 UNION STREET<br>LONDON SE1 OLL | ABREVIATIONS         (MERE APLICABLE)           REDURATE         RECONNERSE         NUMERICAL           BEDILARD         BEDILARD         BEDILARD           BARGENARD         BEDILARD         BEDILARD           BULDARD         BULDARD         BEDILARD <t< th=""><th>MY 2011       Both Name danget from Unicome         WY 2014       Both Name danget from Unicome         Im